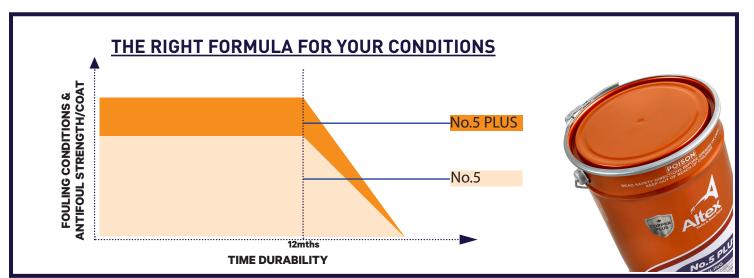

## **PRODUCT FEATURES**

- Built and engineered on our proven performer No.5 Antifouling
- Highest biocide loading for ultimate protection
- Superior resistance to fouling in static conditions
- Ultimate protection for cruisers in the South Pacific
- High performance self-polishing ablative technology

## **PRODUCT USES**

 $\ensuremath{\text{No.5}}$  PLUS is the solution to the ever increasing fouling burden in nutrient rich waters

Designed for the pleasure marine sector, to provide owners with a dependable, high performance coating system that will save them money in maintenance costs.

It is recommended for yachts, launches, tenders, dinghies and trailer yachts, No.5 PLUS will typically provide 22-26 months protection.\* (based on two spray applied coats).

Not suitable for use on aluminium craft, outboard motors, sail drives or stern leas.

\* Durability will be determined by film thickness applied, frequency of use, water conditions, tidal flow and many other variables

Altex